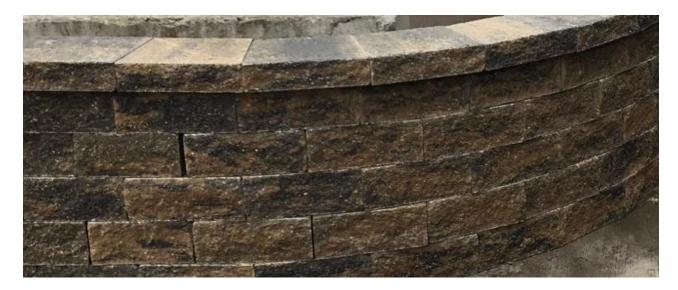

## **Strathstone Garden Walling**

Add value character and timeless elegance to your outdoor with our beautiful Strathstone Garden Walling. The vibrant colour blends creates a magnificent but warm look which mimics the effect of natural stone with added durability.

Strathstone Garden Walling is available in a various colours which match our striking paving ranges.

- Faced on both sides
- Beautiful colour blends and contoured texture creates the effect of natural stone
- Easy to install
- No mortar required
- Cost effective
- Perfect for DIY
- Frost proof with Scottish materials and hard wearing surface
- Locally sourced and not transported from overseas